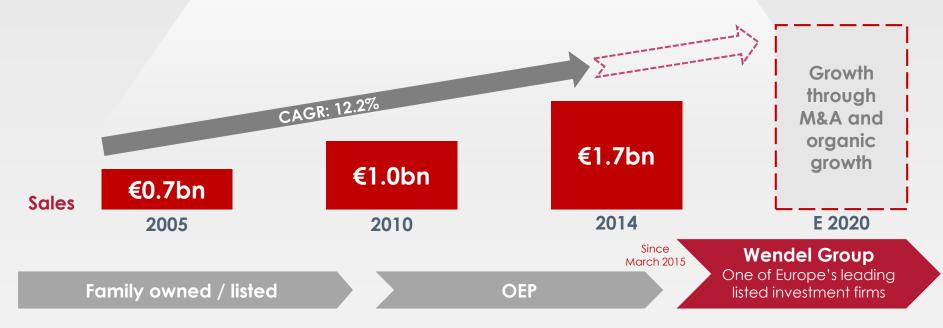

## €571m equity invested

61.4% equity stake

Partnerships with long-term **co-investors** 

(H. Turnauer Foundation & MCP backed by RAG Foundation)

Building an alternative provider of innovative packaging solutions for global markets

## Constantia Flexibles at a glance

One of the world's leading manufacturers of flexible packaging and labels

Constantia

W

WENDEL

Serves multinational corporations and local market leaders

**#2** in Europe, **#4** globally

**53** production plants in **23** countries\*

Headquartered in **Vienna**, Austria

Shareholders:

- Wendel Group (~61%),
- Maxburg Capital Partners (~11%)
- H. Turnauer Stiftung
   (~27%)

3 divisions :

~44% aluminum-based products
~48% film-based products
~8% paper-based products

€1.7 bn sales (2014)€256 mn EBITDA (2014)

\*Including Pemara and Afripack acquisitions. Pemara acquisition completed, Afripack acquisition to be completed in coming weeks