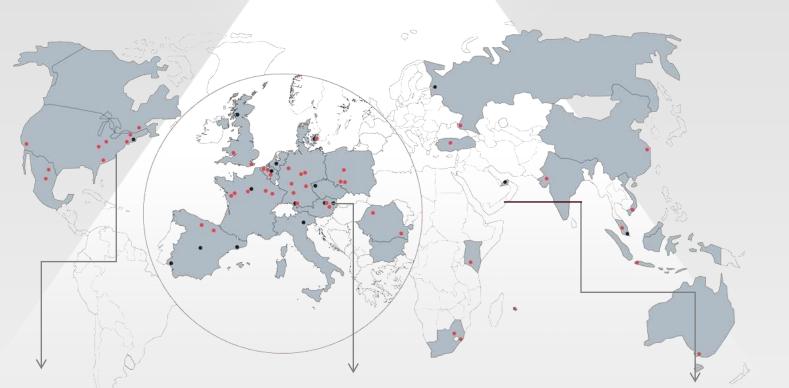

#### Global production network for global customers

## 53 plants in 23 countries\*

#### Plants in North America

W

#### Plants in Europe

#### Plants in Emerging Markets

\*Including Pemara and Afripack acquisitions.

WENDEL Pemara acquisition completed, Afripack acquisition to be completed in coming weeks