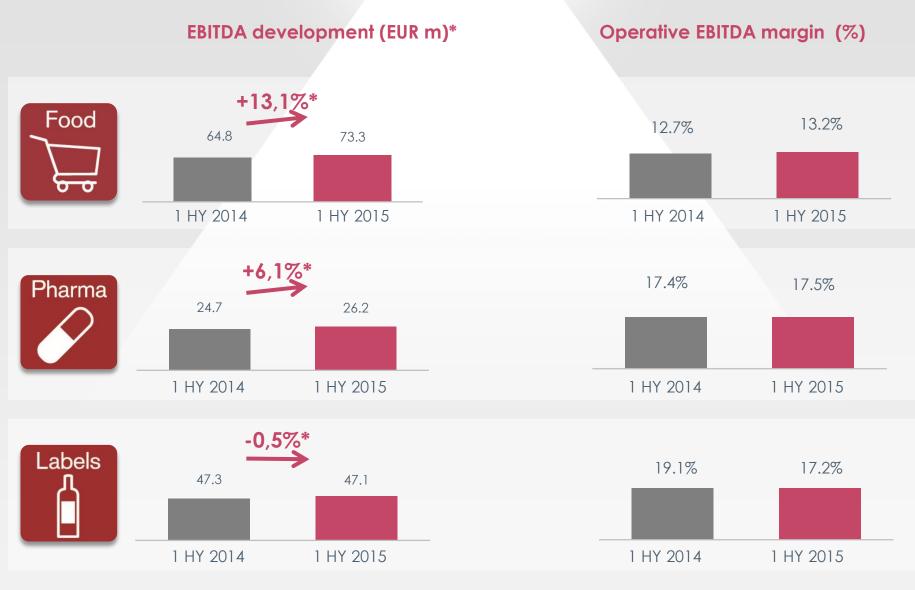

xtrusion compound development, co-extrusion coating and film casting
- Group steering function for handling food contact regulation
- Profound expertise and equipment for migration testing and trace analysis

#### Success story of continuous and solid growth

#### From a leading European supplier...

- Network of medium-sized companies
- Business focus on Europe
- Mainly export sales
- Supplier of packaging materials with focus on aluminum

#### ... to a global player

- A group with a clear strategy
- Realizing global growth opportunities
- Multi-domestic production
- Solution provider with comprehensive material competence





Operative EBITDA (€ mn) and EBITDA growth (%)\*



#### **Operative EBITDA Margin (%)\***





#### Divisional Sales H1, 2015



#### Divisional EBITDA H1, 2015



WENDEL



#### Strengthening position in the African market

## Acquisition of



- Durban-based, founded in 1933
- Sales €97 million in FY ended September 2015
- Currently around 1,150 employees
- Six plants in South Africa, one in Kenya and one in Mauritius
- Second largest flexible packaging company in South Africa and Sub-Saharan Africa. Also has labels production
- Acquisition price:
   industry-average EBITDA multiple
- Transaction to be completed coming weeks



- Melbourne-based Pemara founded in 1966
- Sales of approx. € 30 million in FY ended June 2015
- Currently more than 300 employees
- Operates four plants in Australia, Malaysia, Vietnam and Indonesia.
- Supplies to leading national and multinational companies from the consumer goods (FMCG), pharmaceutical, food and beverag