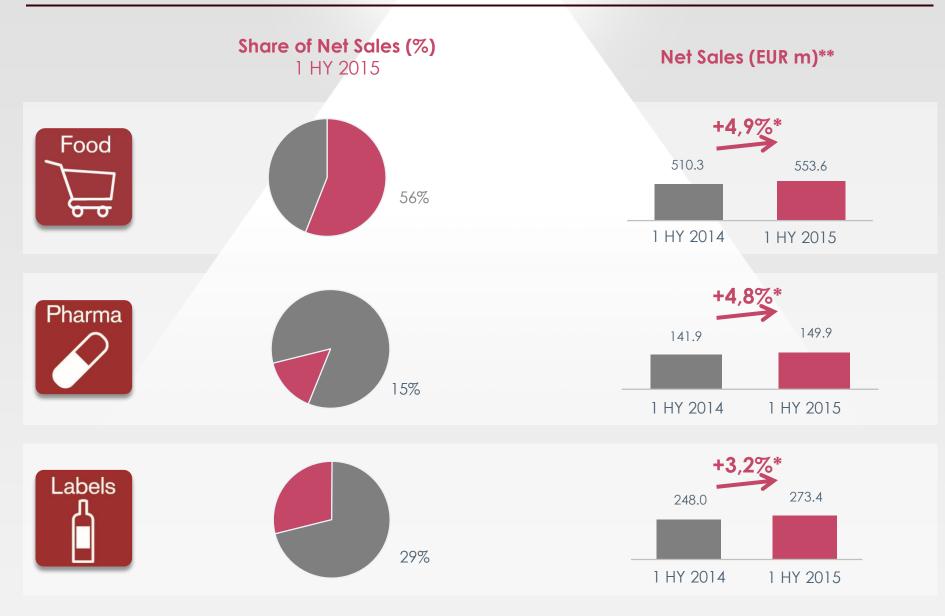

ent
- Unique pilot facilities for extrusion compound development, co-extrusion coating and film casting
- Group steering function for handling food contact regulation
- Profound expertise and equipment for migration testing and trace analysis

#### Success story of continuous and solid growth

#### From a leading European supplier...

- Network of medium-sized companies
- Business focus on Europe
- Mainly export sales
- Supplier of packaging materials with focus on aluminum

#### ... to a global player

- A group with a clear strategy
- Realizing global growth opportunities
- Multi-domestic production
- Solution provider with comprehensive material competence





Operative EBITDA (€ mn) and EBITDA growth (%)\*



#### **Operative EBITDA Margin (%)\***





#### Divisional Sales H1, 2015



#### Divisional EBITDA H1, 2015



WENDEL



#### Strengthening position in the African market

## Acquisition of



- Durban-based, founded in 1933
- Sales €97 million in FY ended September 2015
- Currently around 1,150 employees
- Six plants in South Africa, one in Kenya and one in Mauritius
- Second largest flexible packaging company in South Africa and Sub-Saharan Africa. Also has labels production
- Acquisition price:
   industry-average EBITDA multiple
- Transaction to be completed coming weeks



- Melbourne-based Pemara founded in 1966
- Sales of approx. € 30 million in FY ended June 2015
- Currently more than 300 employees
- Operates four plants in Australia, Malaysia, Vietnam and Indonesia.
- Supplies to leading national and multinational companies from the consumer goods (FMCG