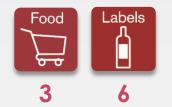

## Acquisition of

- Durban-based, founded in 1933
- Sales €97 million in FY ended September 2015
- Currently around 1,150 employees
- Six plants in South Africa, one in Kenya and one in Mauritius
- Second largest flexible packaging company in South Africa and Sub-Saharan Africa. Also has labels production
- Acquisition price:
   industry-average EBITDA multiple
- Transaction to be completed coming weeks

- Melbourne-based Pemara founded in 1966
- Sales of approx. € 30 million in FY ended June 2015
- Currently more than 300 employees
- Operates four plants in Australia, Malaysia, Vietnam and Indonesia.
- Supplies to leading national and multinational companies from the consumer goods (FMCG), pharmaceutical, food and beverage sectors across the Asia Pacific region
- Acquisition price: industry-average EBITDA multiple
- Transaction completed