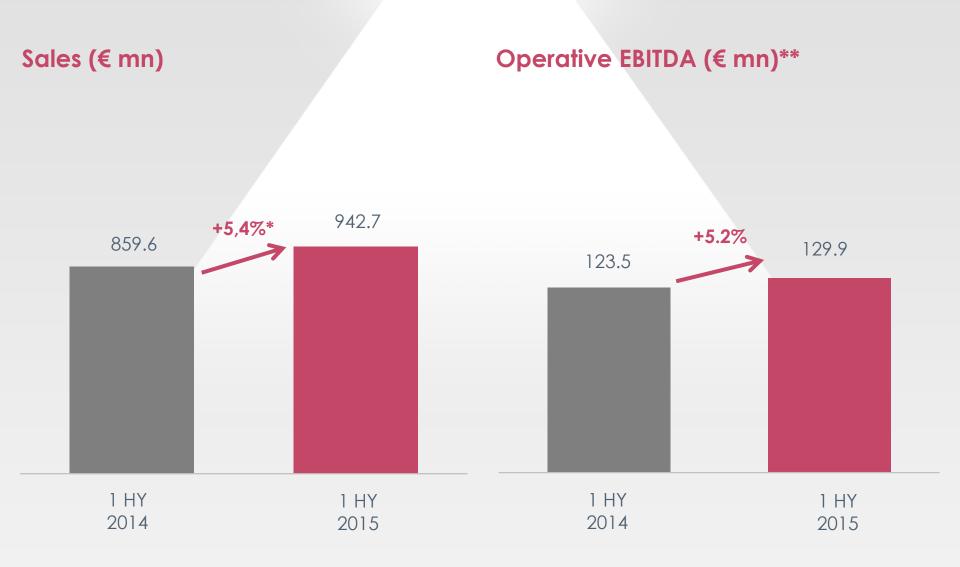

chemistry lab for lacquer development
- Unique pilot facilities for extrusion compound development, co-extrusion coating and film casting
- Group steering function for handling food contact regulation
- Profound expertise and equipment for migration testing and trace analysis

#### Success story of continuous and solid growth

#### From a leading European supplier...

- Network of medium-sized companies
- Business focus on Europe
- Mainly export sales
- Supplier of packaging materials with focus on aluminum

#### ... to a global player

- A group with a clear strategy
- Realizing global growth opportunities
- Multi-domestic production
- Solution provider with comprehensive material competence





Operative EBITDA (€ mn) and EBITDA growth (%)\*



#### **Operative EBITDA Margin (%)\***





#### Divisional Sales H1, 2015



#### Divisional EBITDA H1, 2015



WENDEL



#### Strengthening position in the African market

## Acquisition of



- Durban-based, founded in 1933
- Sales €97 million in FY ended September 2015
- Currently around 1,150 employees
- Six plants in South Africa, one in Kenya and one in Mauritius
- Second largest flexible packaging company in South Africa and Sub-Saharan Africa. Also has labels production
- Acquisition price:
   industry-average EBITDA multiple
- Transaction to be completed coming weeks



- Melbourne-based Pemara founded in 1966
- Sales of approx. € 30 million in FY ended June 2015
- Currently more than 300 employees
- Operates four plants in Australia, Malaysia, Vietnam and Indonesia.
- Supplies to leading national and multinational compa