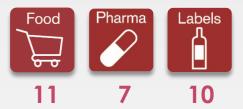

## Acquisition of

- Durban-based, founded in 1933
- Sales €97 million in FY ended September 2015
- Currently around 1,150 employees
- Six plants in South Africa, one in Kenya and one in Mauritius
- Second largest flexible packaging company in South Africa and Sub-Saharan Africa. Also has labels production
- Acquisition price:
   industry-average EBITDA multiple
- Transaction to be completed coming weeks

- Melbourne-based Pemara founded in 1966
- Sales of approx. € 30 million in FY ended June 2015
- Currently more than 300 employees
- Operates four plants in Australia, Malaysia, Vietnam and Indonesia.
- Supplies to leading national and multinational companies from the consumer goods (FMCG), pharmaceutical, food and beverage sectors across the Asia Pacific region
- Acquisition price: industry-average EBITDA multiple
- Transaction completed