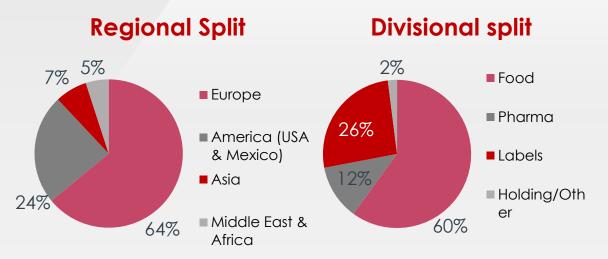

in Kenya and one in Mauritius
- Second largest flexible packaging company in South Africa and Sub-Saharan Africa. Also has labels production
- Acquisition price:
   industry-average EBITDA multiple
- Transaction to be completed coming weeks



- Melbourne-based Pemara founded in 1966
- Sales of approx. € 30 million in FY ended June 2015
- Currently more than 300 employees
- Operates four plants in Australia, Malaysia, Vietnam and Indonesia.
- Supplies to leading national and multinational companies from the consumer goods (FMCG), pharmaceutical, food and beverage sectors across the Asia Pacific region
- Acquisition price: industry-average EBITDA multiple
- Transaction completed



## Successful integration of acquisitions



# 8,435 FTEs (30.06.2015)

- 7,000 in production
- 160 in R&D





We have an international team

based on a common understanding of:

- Driving Costumer Value
- Collaboration
- Passion for Results



In 2014, Constantia Flexibles already achieved 60% of its goal to reduce CO<sub>2</sub>\* emissions by 40% from 2005 to 2023

\* Related to m<sup>2</sup> output, calculation based on Scope 1 and Scope 2 as defined by the Greenhouse Gas Protocol Initiative



Constantia Flexibles rated with excellent scoring for sustainability efforts through the Carbon Disclosure Project:

- Achievement of 100 percent in the disclosure score
- B rating with regard to our contribution to climate change mitigation, adaptation and transparency



#### Life Cycle Assessments / Life Cycle Design

- Evaluation of packaging specifications in terms of Carbon-Footprint and other en