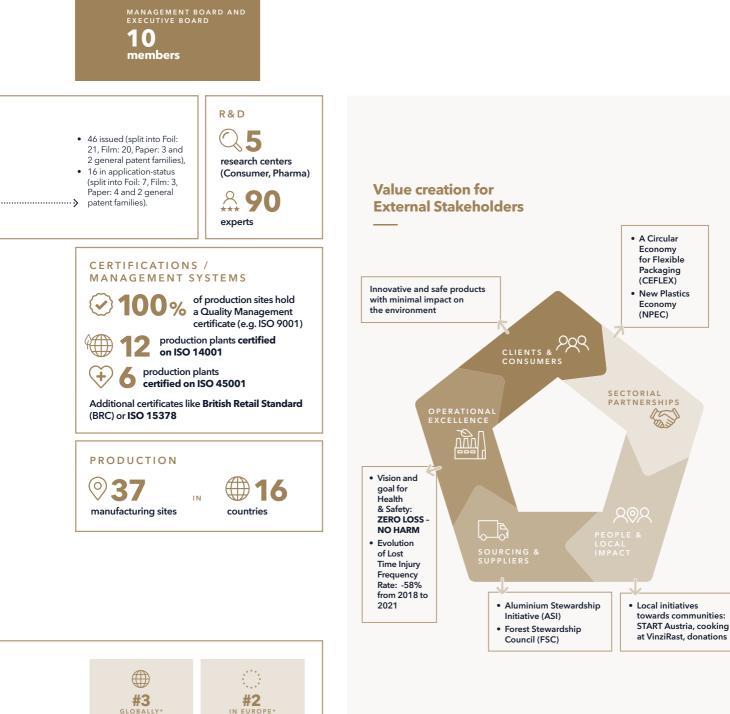

#### Constantia (هُ SHAREHOLDER GOVERNANCE Flexibles SHAREHOLDERS - WENDEL (61%), AREPO FOUNDATION (27%), MAXBURG CAPITAL PARTNERS (11%) SUPERVISORY BOARD 8 25% of independent members ENVIRONMENTAL 2021 REVENUE PERFORMANCE HUMAN CAPITAL PR9 ~8,551 employees • 58% Europe C Science Based Target: GHG-emissions • 25% Asia GHG-emissions reduction (scope 1, 2, 3) • 11% America 6% Middle East. Africa & Australia **24**% by 2030 49% by 2050 (reference year 2015) RESOURCES PROCUREMENT Chemicals Main raw Aluminium Plastic (inks & solvents) Share in supplies £3 51 % ~35% ~37% ~22% (per volume purchased) of packaging sold is recyclable\* Europe , China, Russia, Supplier country Europe, India, Europe, India, Mexico, Turkey Mexico, Turkey ് -19% USE OF RESOURCES Material Lacquering, Printing, Integrated production sourcing, Lamination, Cutting Rolling Extrusion ÷ CDP

## ~75% in CONSUMER-Division ~25% in PHARMA-Division

INTELLECTUAL CAPITAL

active patent

Paper

~6%

Europe,

Finishing,

Customer

\* Source of position: Comparison of turnover of flexible packaging compared to other manufacturers' annual statements.

OPERATIONAL GOVERNANCE

(ہُ**ہُ**